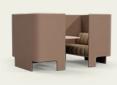

SEAT: 450 X 610 MM

SEAT: 450 X 610 MM

STANDARD BACK 2-PERSON BOOTH

AST-SB-2PBTH 0/A: 780 X 840 X 2300 MM SEAT: 450 X 610 MM

STANDARD BACK 4-PERSON BOOTH

AST-SB-4PBTH 0/A: 780 X 1440 X 2300 MM SEAT: 450 X 610 MM

TALL BACK DOUBLE MEDIA LOUNGE WITH SHARED TABLE AST-TB-MLDST 0/A: 1350 X 1800 X 800 MM SEAT: 450 X 610 MM

TALL BACK 2-PERSON BOOTH

AST-TB-2PBTH 0/A: 1350 X 840 X 2300 MM SEAT: 450 X 610 MM

TALL BACK 4-PERSON BOOTH