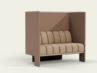

SEAT: 450 X 610 MM

SEAT: 450 X 610 MM

STANDARD BACK 2-PERSON BOOTH

AST-SB-2PBTH 0/A: 780 X 840 X 2300 MM SEAT: 450 X 610 MM

STANDARD BACK 4-PERSON BOOTH

AST-SB-4PBTH 0/A: 780 X 1440 X 2300 MM SEAT: 450 X 610 MM

TALL BACK DOUBLE MEDIA LOUNGE WITH SHARED TABLE AST-TB-MLDST 0/A: 1350 X 1800 X 800 MM SEAT: 450 X 610 MM

TALL BACK 2-PERSON BOOTH

AST-TB-2PBTH 0/A: 1350 X 840 X 2300 MM SEAT: 450 X 610 MM

TALL BACK 4-PERSON BOOTH