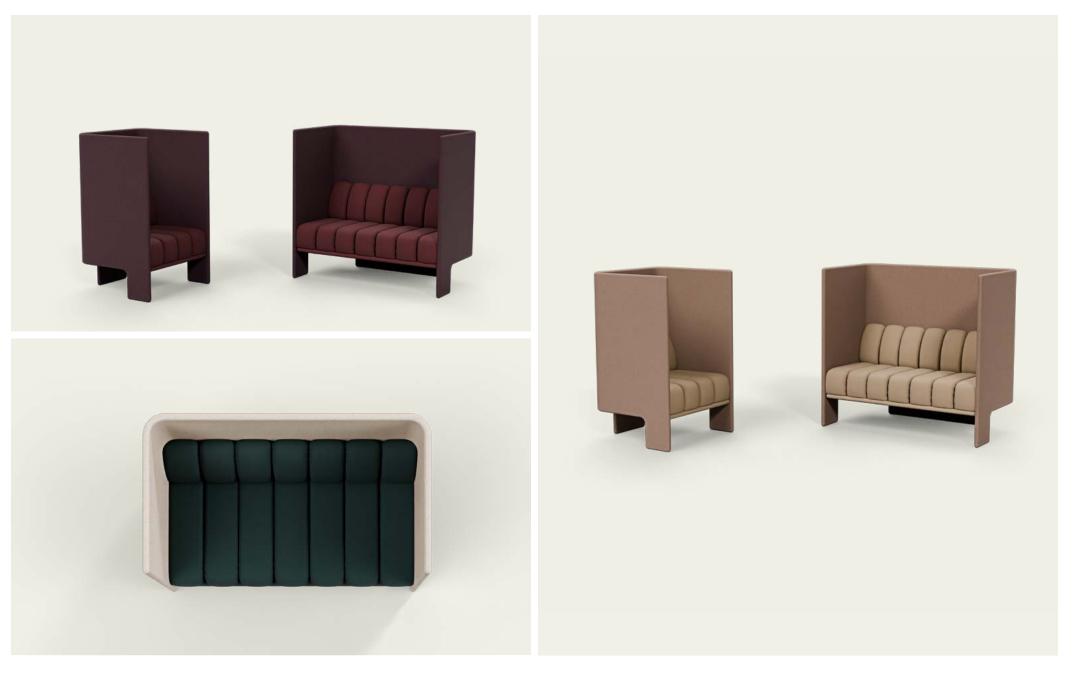

Minimalist form with enduring structure and sustainable performance.

Astor combines minimalist form with enduring structure and sustainable performance.

A refined evolution in lounge design, Astor features a unique surrounding wall construction that seamlessly merges form with function. Its continuous, unbroken lines evoke a quiet minimalist elegance, while the innovative build streamlines production—enhancing both design clarity and craftsmanship. The result is a lounge that balances structural integrity with long-term sustainability, offering enduring beauty and performance.

### **KNOTTE**

ASTOR STANDARD BACK 1-SEATER STRAIGHT IN AUTUMN 681 BY KVADRAT + SENSO LEATHER SANGRIA BY DECOR DESIGN CENTRE.

ASTOR STANDARD BACK 3-SEATER STRAIGHT IN AUTUMN 331 BY KVADRAT + SENSO LEATHER LINEN BY DECOR DESIGN CENTRE.