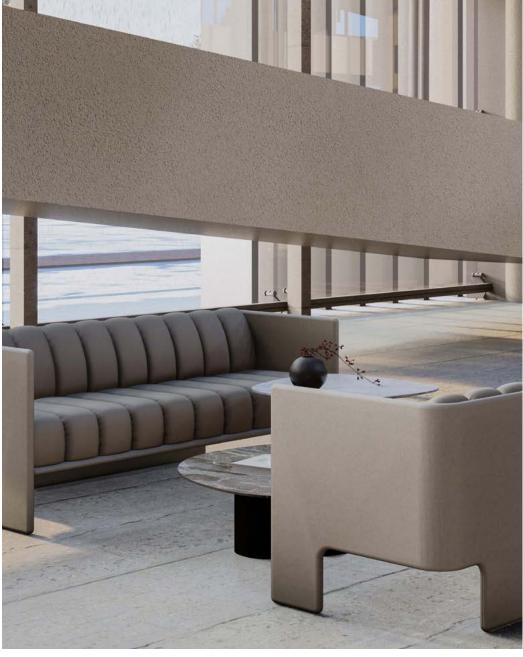

Minimalist form with enduring structure and sustainable performance.

Astor combines minimalist form with enduring structure and sustainable performance.

A refined evolution in lounge design, Astor features a unique surrounding wall construction that seamlessly merges form with function. Its continuous, unbroken lines evoke a quiet minimalist elegance, while the innovative build streamlines production—enhancing both design clarity and craftsmanship. The result is a lounge that balances structural integrity with long-term sustainability, offering enduring beauty and performance.