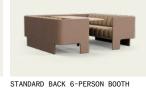

AST-SB-6PBTH

TALL BACK 1-SEATER STRAIGHT

AST-TB-1SST 0/A: 1350 X 840 X 800 MM SEAT: 450 X 610 MM

TALL BACK 2-SEATER STRAIGHT

AST-TB-2SST 0/A: 1350 X 1440 X 800 MM SEAT: 450 X 610 MM

TALL BACK 3-SEATER STRAIGHT