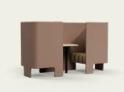

SEAT: 450 X 610 MM

SEAT: 450 X 610 MM

STANDARD BACK 2-PERSON BOOTH

AST-SB-2PBTH 0/A: 780 X 840 X 2300 MM SEAT: 450 X 610 MM

STANDARD BACK 4-PERSON BOOTH

AST-SB-4PBTH 0/A: 780 X 1440 X 2300 MM SEAT: 450 X 610 MM

TALL BACK DOUBLE MEDIA LOUNGE WITH SHARED TABLE AST-TB-MLDST 0/A: 1350 X 1800 X 800 MM SEAT: 450 X 610 MM

TALL BACK 2-PERSON BOOTH

AST-TB-2PBTH 0/A: 1350 X 840 X 2300 MM SEAT: 450 X 610 MM

TALL BACK 4-PERSON BOOTH