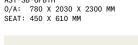

AST-SB-6PBTH

TALL BACK 1-SEATER STRAIGHT

AST-TB-1SST 0/A: 1350 X 840 X 800 MM SEAT: 450 X 610 MM

TALL BACK 2-SEATER STRAIGHT

AST-TB-2SST 0/A: 1350 X 1440 X 800 MM SEAT: 450 X 610 MM

TALL BACK 3-SEATER STRAIGHT