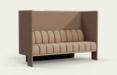

AST-SB-6PBTH

TALL BACK 1-SEATER STRAIGHT

AST-TB-1SST 0/A: 1350 X 840 X 800 MM SEAT: 450 X 610 MM

TALL BACK 2-SEATER STRAIGHT

AST-TB-2SST 0/A: 1350 X 1440 X 800 MM SEAT: 450 X 610 MM

TALL BACK 3-SEATER STRAIGHT

AST-TB-4PBTH 0/A: 1350 X 1440 X 2300 MM SEAT: 450 X 610 MM

TALL BACK 6-PERSON BOOTH

AST-TB-6PBTH 0/A: 1350 X 2030 X 2300 MM SEAT: 450 X 610 MM

ASTOR TALL BACK 2-SEATER STRAIGHT IN AUTUMN 221 BY KVADRAT + SENSO LEATHER LINEN BY DECOR DESIGN CENTRE.