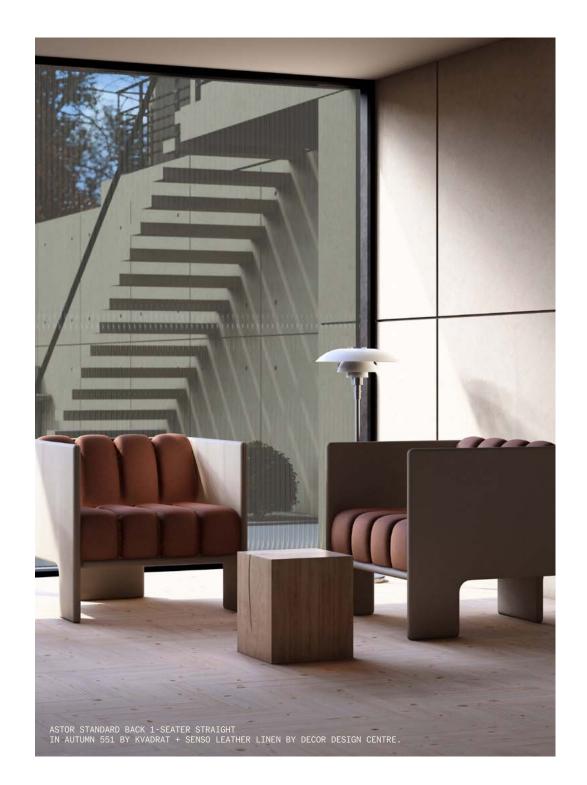

### **KNOTTE**

ASTOR STANDARD BACK 1-SEATER STRAIGHT IN AUTUMN 681 BY KVADRAT + SENSO LEATHER SANGRIA BY DECOR DESIGN CENTRE.

ASTOR STANDARD BACK 3-SEATER STRAIGHT IN AUTUMN 331 BY KVADRAT + SENSO LEATHER LINEN BY DECOR DESIGN CENTRE.

ASTOR STANDARD BACK 1-SEATER STRAIGHT IN AUTUMN 681 BY KVADRAT + SENSO LEATHER SANGRIA BY DECOR DESIGN CENTER.

Design consults are available in person or remotely. Knotte can help with layout, spatial guidance, material specification and cost to ensure a fit-for-purpose design that works with your interiors and maximises your budget.