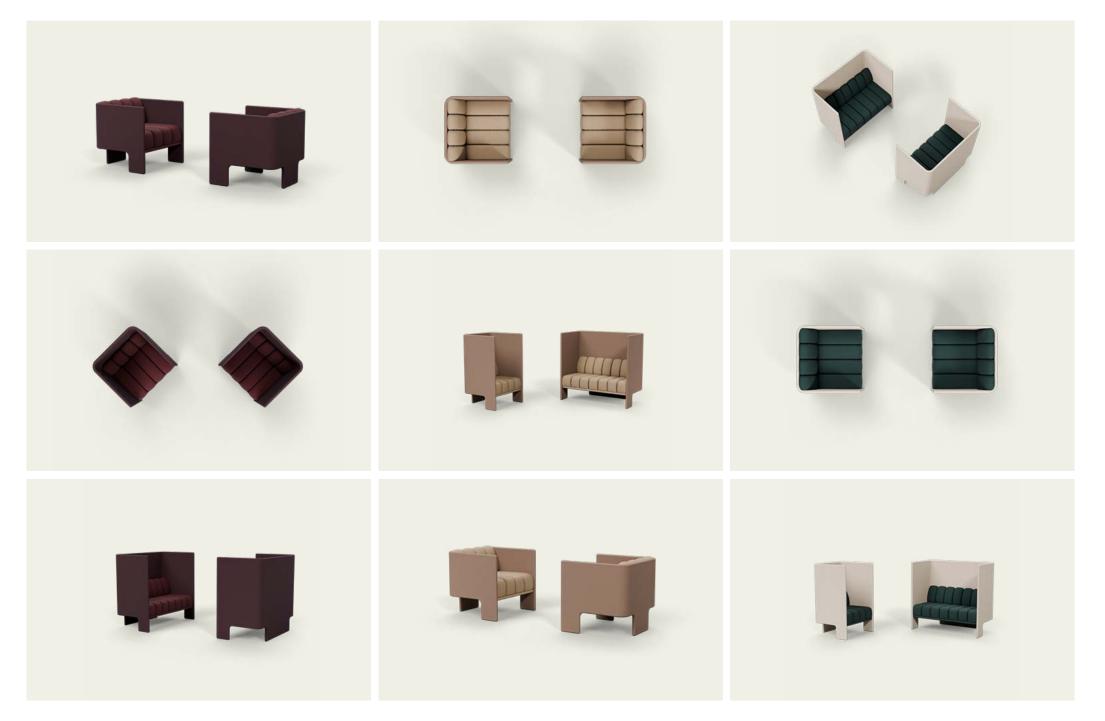

AST-SB-2SST 0/A: 780 X 1440 X 800 MM

STANDARD BACK 2-SEATER STRAIGHT

11111

STANDARD BACK 3-SEATER AST-SB-3SST 0/A: 780 X 2030 X 800 MM SEAT: 450 X 610 MM

MEDIA LOUNGE WITH LH TABLE

0/A: 780 X 1030 X 800 MM

SEAT: 450 X 610 MM

STANDARD BACK

AST-SB-MLLT

STANDARD BACK MEDIA LOUNGE WITH RH TABLE AST-SB-MLRT 0/A: 780 X 1030 X 800 MM SEAT: 450 X 610 MM

STANDARD BACK DOUBLE MEDIA LOUNGE WITH SHARED TABLE AST-SB-MLDST 0/A: 780 X 1800 X 800 MM SEAT: 450 X 610 MM

SEAT: 450 X 610 MM

SEAT: 450 X 610 MM

STANDARD BACK 2-PERSON BOOTH

AST-SB-2PBTH 0/A: 780 X 840 X 2300 MM SEAT: 450 X 610 MM

STANDARD BACK 4-PERSON BOOTH

AST-SB-4PBTH 0/A: 780 X 1440 X 2300 MM SEAT: 450 X 610 MM

AST-SB-6PBTH

TALL BACK 1-SEATER STRAIGHT

AST-TB-1SST 0/A: 1350 X 840 X 800 MM SEAT: 450 X 610 MM

TALL BACK 2-SEATER STRAIGHT

AST-TB-2SST 0/A: 1350 X 1440 X 800 MM SEAT: 450 X 610 MM

TALL BACK 3-SEATER STRAIGHT

AST-TB-3SST

SEAT: 450 X 610 MM

AST-TB-MLLT 0/A: 1350 X 2030 X 800 MM

TALL BACK MEDIA LOUNGE WITH LH TABLE 0/A: 1350 X 1030 X 800 MM SEAT: 450 X 610 MM

TALL BACK MEDIA LOUNGE WITH RH TABLE AST-TB-MLRT 0/A: 1350 X 1030 X 800 MM SEAT: 450 X 610 MM

TALL BACK DOUBLE MEDIA LOUNGE WITH SHARED TABLE AST-TB-MLDST 0/A: 1350 X 1800 X 800 MM SEAT: 450 X 610 MM

TALL BACK 2-PERSON BOOTH

AST-TB-2PBTH 0/A: 1350 X 840 X 2300 MM SEAT: 450 X 610 MM

TALL BACK 4-PERSON BOOTH

AST-TB-4PBTH 0/A: 1350 X 1440 X 2300 MM SEAT: 450 X 610 MM

TALL BACK 6-PERSON BOOTH

AST-TB-6PBTH 0/A: 1350 X 2030 X 2300 MM SEAT: 450 X 610 MM

ASTOR TALL BACK 2-SEATER STRAIGHT IN AUTUMN 221 BY KVADRAT + SENSO LEATHER LINEN BY DECOR DESIGN CENTRE.