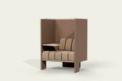

AST-SB-6PBTH

TALL BACK 1-SEATER STRAIGHT

AST-TB-1SST 0/A: 1350 X 840 X 800 MM SEAT: 450 X 610 MM

TALL BACK 2-SEATER STRAIGHT

AST-TB-2SST 0/A: 1350 X 1440 X 800 MM SEAT: 450 X 610 MM

TALL BACK 3-SEATER STRAIGHT

### **KNOTTE**

ASTOR STANDARD BACK 1-SEATER STRAIGHT IN AUTUMN 681 BY KVADRAT + SENSO LEATHER SANGRIA BY DECOR DESIGN CENTRE.

ASTOR STANDARD BACK 3-SEATER STRAIGHT IN AUTUMN 331 BY KVADRAT + SENSO LEATHER LINEN BY DECOR DESIGN CENTRE.