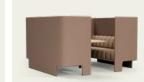

SEAT: 450 X 610 MM

SEAT: 450 X 610 MM

STANDARD BACK 2-PERSON BOOTH

AST-SB-2PBTH 0/A: 780 X 840 X 2300 MM SEAT: 450 X 610 MM

STANDARD BACK 4-PERSON BOOTH

AST-SB-4PBTH 0/A: 780 X 1440 X 2300 MM SEAT: 450 X 610 MM

TALL BACK DOUBLE MEDIA LOUNGE WITH SHARED TABLE AST-TB-MLDST 0/A: 1350 X 1800 X 800 MM SEAT: 450 X 610 MM

TALL BACK 2-PERSON BOOTH

AST-TB-2PBTH 0/A: 1350 X 840 X 2300 MM SEAT: 450 X 610 MM

TALL BACK 4-PERSON BOOTH