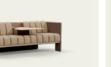

### **KNOTTE**

ASTOR STANDARD BACK 1-SEATER STRAIGHT IN AUTUMN 681 BY KVADRAT + SENSO LEATHER SANGRIA BY DECOR DESIGN CENTRE.

ASTOR STANDARD BACK 3-SEATER STRAIGHT IN AUTUMN 331 BY KVADRAT + SENSO LEATHER LINEN BY DECOR DESIGN CENTRE.