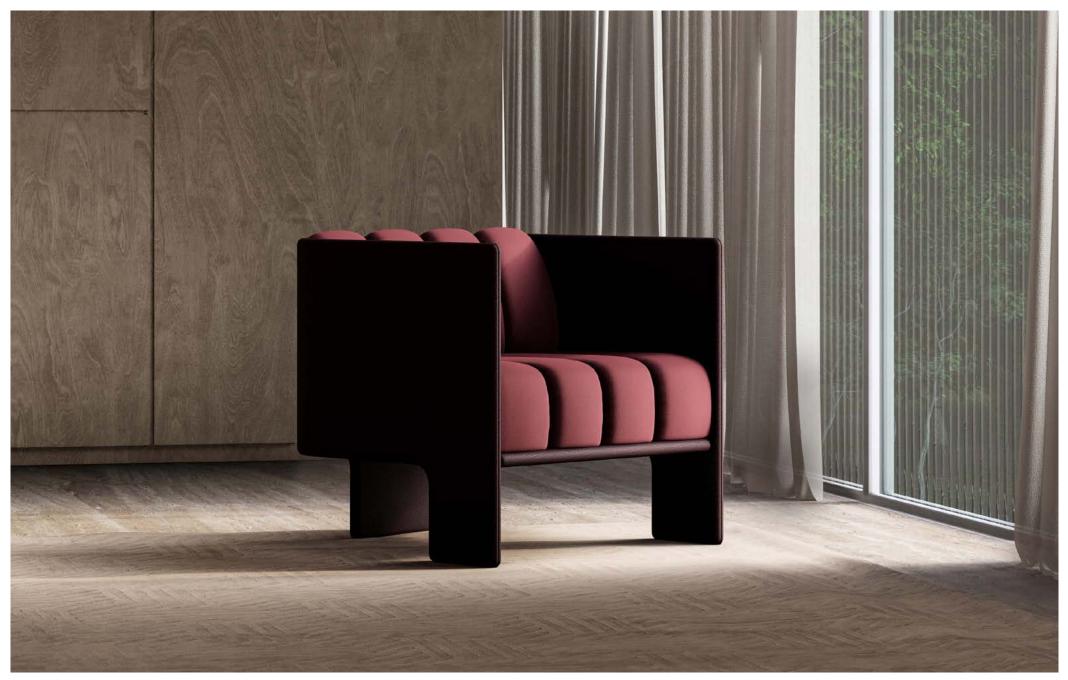

Minimalist form with enduring structure and sustainable performance.

Astor combines minimalist form with enduring structure and sustainable performance.

A refined evolution in lounge design, Astor features a unique surrounding wall construction that seamlessly merges form with function. Its continuous, unbroken lines evoke a quiet minimalist elegance, while the innovative build streamlines production—enhancing both design clarity and craftsmanship. The result is a lounge that balances structural integrity with long-term sustainability, offering enduring beauty and performance.

ASTOR STANDARD BACK 1-SEATER STRAIGHT IN AUTUMN 681 BY KVADRAT + SENSO LEATHER SANGRIA BY DECOR DESIGN CENTER.

Design consults are available in person or remotely. Knotte can help with layout, spatial guidance, material specification and cost to ensure a fit-for-purpose design that works with your interiors and maximises your budget.