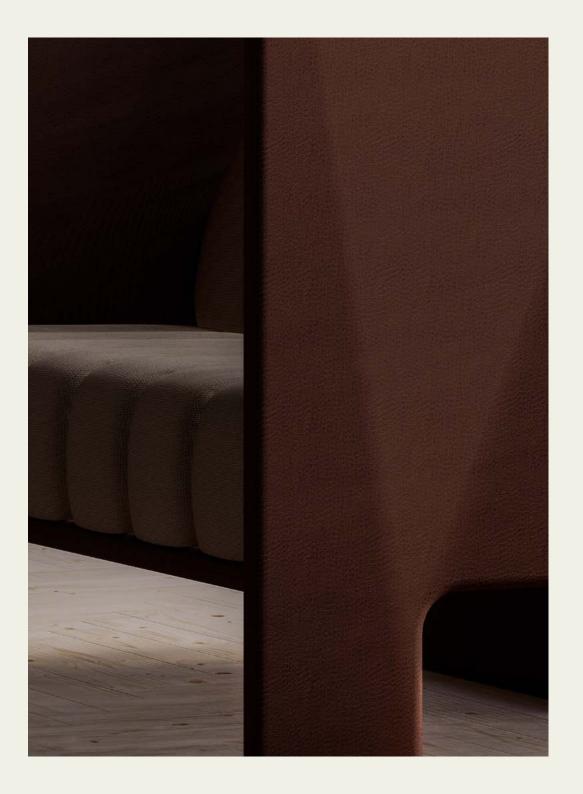

Minimalist form with enduring structure and sustainable performance.

Astor combines minimalist form with enduring structure and sustainable performance.

A refined evolution in lounge design, Astor features a unique surrounding wall construction that seamlessly merges form with function. Its continuous, unbroken lines evoke a quiet minimalist elegance, while the innovative build streamlines production—enhancing both design clarity and craftsmanship. The result is a lounge that balances structural integrity with long-term sustainability, offering enduring beauty and performance.