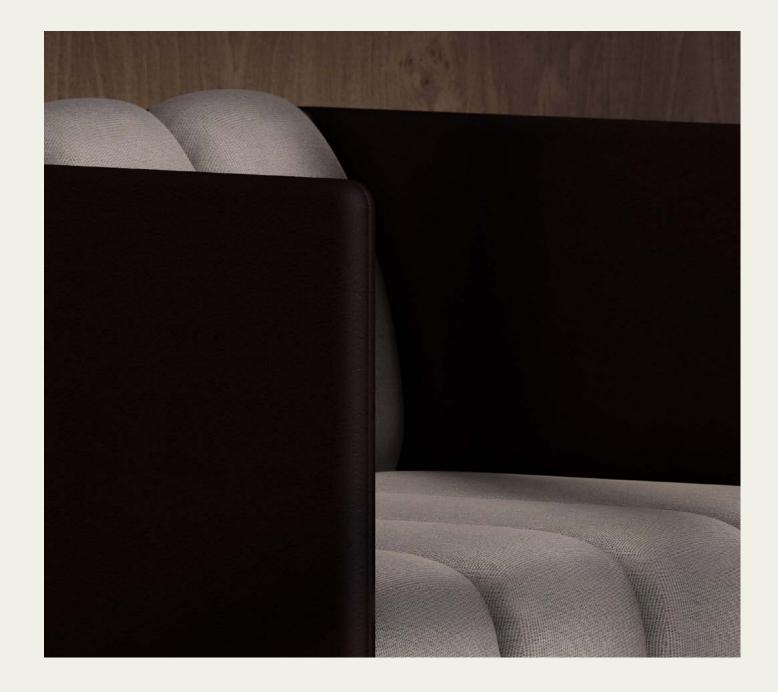

Minimalist form with enduring structure and sustainable performance.

Astor combines minimalist form with enduring structure and sustainable performance.

A refined evolution in lounge design, Astor features a unique surrounding wall construction that seamlessly merges form with function. Its continuous, unbroken lines evoke a quiet minimalist elegance, while the innovative build streamlines production—enhancing both design clarity and craftsmanship. The result is a lounge that balances structural integrity with long-term sustainability, offering enduring beauty and performance.