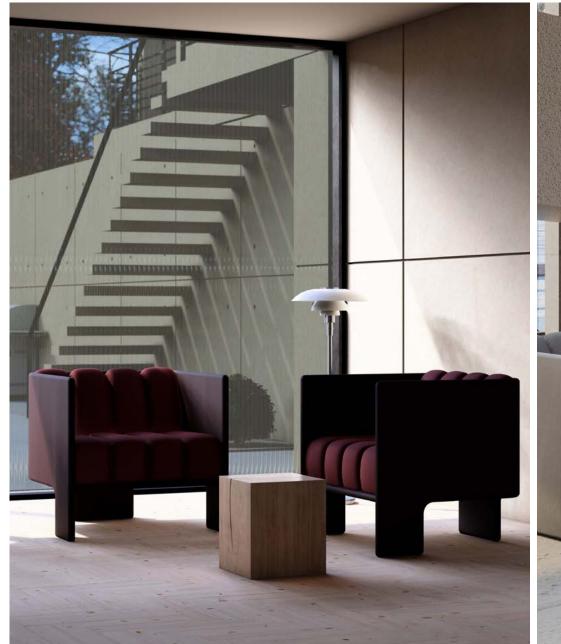

### **KNOTTE**

ASTOR STANDARD BACK 1-SEATER STRAIGHT IN AUTUMN 681 BY KVADRAT + SENSO LEATHER SANGRIA BY DECOR DESIGN CENTRE.

ASTOR STANDARD BACK 3-SEATER STRAIGHT IN AUTUMN 331 BY KVADRAT + SENSO LEATHER LINEN BY DECOR DESIGN CENTRE.

ASTOR STANDARD BACK 1-SEATER STRAIGHT IN AUTUMN 681 BY KVADRAT + SENSO LEATHER SANGRIA BY DECOR DESIGN CENTER.

Design consults are available in person or remotely. Knotte can help with layout, spatial guidance, material specification and cost to ensure a fit-for-purpose design that works with your interiors and maximises your budget.