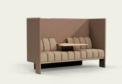

SEAT: 450 X 610 MM

SEAT: 450 X 610 MM

STANDARD BACK 2-PERSON BOOTH

AST-SB-2PBTH 0/A: 780 X 840 X 2300 MM SEAT: 450 X 610 MM

STANDARD BACK 4-PERSON BOOTH

AST-SB-4PBTH 0/A: 780 X 1440 X 2300 MM SEAT: 450 X 610 MM

TALL BACK DOUBLE MEDIA LOUNGE WITH SHARED TABLE AST-TB-MLDST 0/A: 1350 X 1800 X 800 MM SEAT: 450 X 610 MM

TALL BACK 2-PERSON BOOTH

AST-TB-2PBTH 0/A: 1350 X 840 X 2300 MM SEAT: 450 X 610 MM

TALL BACK 4-PERSON BOOTH